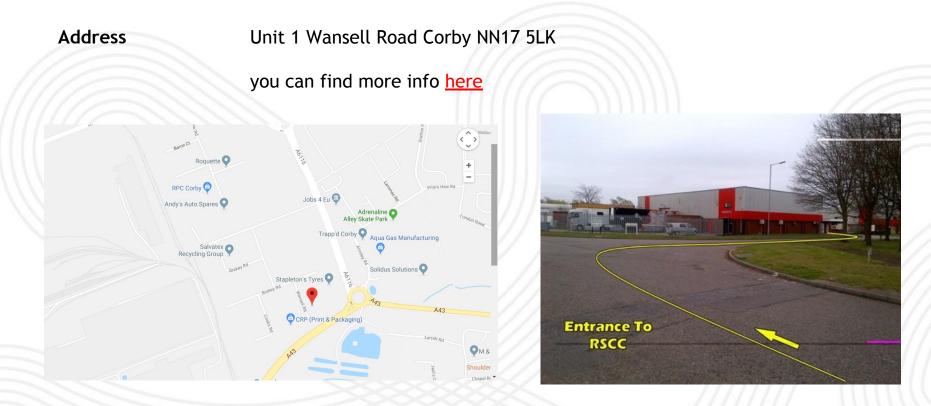

## UK Race National Slot Car Centre Corby

| Registration   | until 15th of March - <u>bob.budge@btinternet.com</u><br><u>slotracer46@gmail.com</u> |                                                      |                                                                                                 |  |  |
|----------------|---------------------------------------------------------------------------------------|------------------------------------------------------|-------------------------------------------------------------------------------------------------|--|--|
| Track info     | Mega Monsta 54 meters lap length, 8 x 40amp power supplies                            |                                                      |                                                                                                 |  |  |
| Catering       | Refreshments and hot food available at the raceway                                    |                                                      |                                                                                                 |  |  |
| TIMETABLE      |                                                                                       |                                                      |                                                                                                 |  |  |
| Thursday 21.3. |                                                                                       | 12:00 - 22:00                                        | Free Practice of all classes                                                                    |  |  |
| Friday 22.3.   | Production 1/24                                                                       | 8.00 - 11.30<br>11.15 - 11.45<br>12.00<br>after race | Practice<br>Technical inspection<br>Start of the race - Qual. / Race<br>Practice Open Group 12  |  |  |
| Saturday 23.3. | Open Group 12                                                                         | 8.00 - 11.30<br>11.15 - 11.45<br>12.00<br>after race | Practice<br>Technical inspection<br>Start of the race - Qual. / Race<br>Practice Eurosport 1/24 |  |  |
| Sunday 24.3.   | Eurosport 1/24                                                                        | 8.00 - 10.30<br>10.15 - 10.45<br>11.00<br>after race | Practice<br>Technical inspection<br>Start of the race - Qual. / Race<br>Prize giving            |  |  |