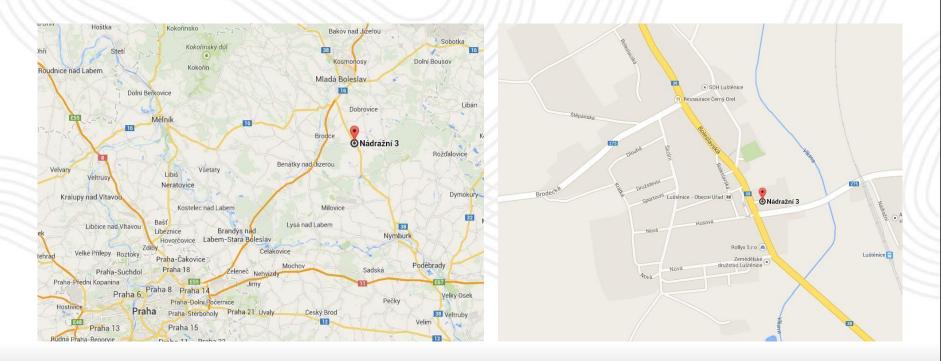

## CZECH RACE - Attan SRC Luštěnice

Address Nádražní 3, Luštěnice, Czech Republic

**GPS** +50°19'11.46", +14°56'26.30"

Town Luštěnice is situated about 15 km from Mlada Boleslav direction Nymburk and about 35 km from Prague direction Liberec on D10 (exit 33).